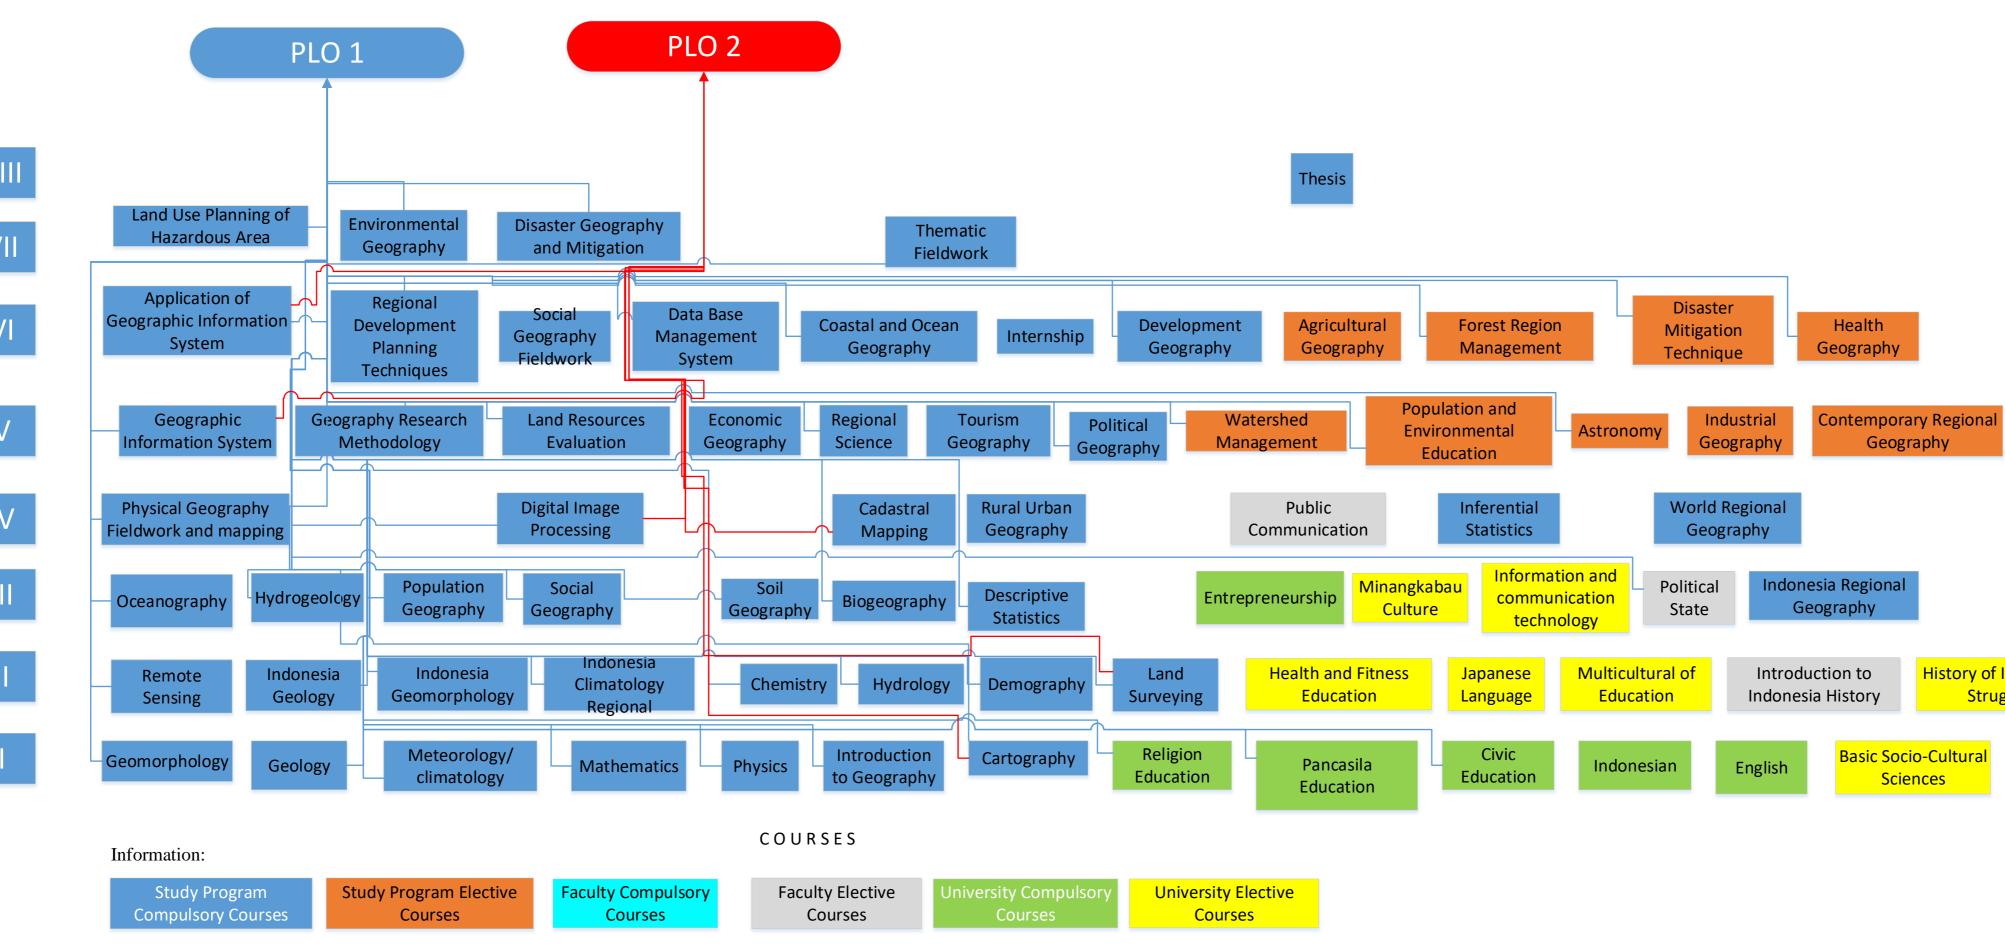

Geography

**Community Service** Program

Indonesian Society Study

History of Islamic Culture

## History of Indonesia Struggle

Basic Socio-Cultural Basic Natural Sciences Science

History of Islamic

Culture

| Study Program      | Study Program Elective | Fac |
|--------------------|------------------------|-----|
| Compulsory Courses | Courses                |     |

| Information:       |                        |                  |
|--------------------|------------------------|------------------|
| Study Program      | Study Program Elective | Faculty Compulso |
| Compulsory Courses | Courses                | Courses          |